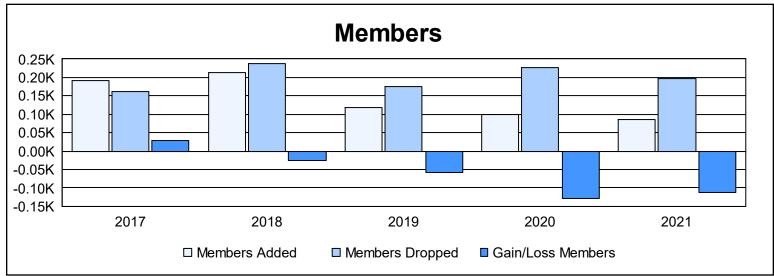

District 1 D As of June 2021 Cumulative

| Year      | New<br>Clubs | Dropped<br>Clubs | Gain/<br>Loss<br>Clubs | New<br>Members | Charter<br>Members | Reinstate<br>Members | Transfer<br>Members | Total<br>Member<br>Added | Total<br>Members<br>Dropped | Gain/<br>Loss<br>Members |
|-----------|--------------|------------------|------------------------|----------------|--------------------|----------------------|---------------------|--------------------------|-----------------------------|--------------------------|
| 2016-2017 | 1            | 0                | 1                      | 150            | 23                 | 7                    | 11                  | 191                      | 163                         | 28                       |
| 2017-2018 | 1            | 1                | 0                      | 173            | 30                 | 1                    | 8                   | 212                      | 238                         | -26                      |
| 2018-2019 | 0            | 1                | -1                     | 99             | 2                  | 6                    | 12                  | 119                      | 176                         | -57                      |
| 2019-2020 | 0            | 1                | -1                     | 80             | 5                  | 8                    | 6                   | 99                       | 228                         | -129                     |
| 2020-2021 | 0            | 3                | -3                     | 64             | 0                  | 6                    | 15                  | 85                       | 198                         | -113                     |
| Average   | 0            | 1                | -1                     | 113            | 12                 | 6                    | 10                  | 141                      | 201                         | -59                      |