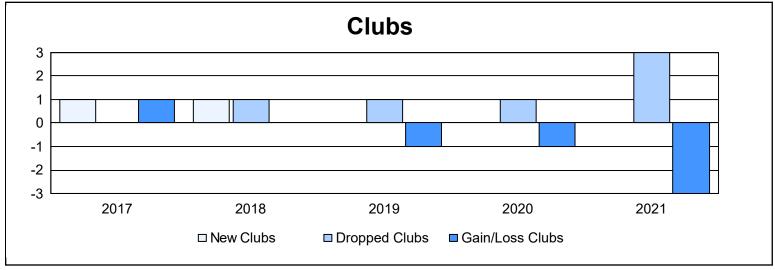

District 1 D As of June 2021 Cumulative

| Year      | New<br>Clubs | Dropped<br>Clubs | Gain/<br>Loss<br>Clubs | New<br>Members | Charter<br>Members | Reinstate<br>Members | Transfer<br>Members | Total<br>Member<br>Added | Total<br>Members<br>Dropped | Gain/<br>Loss<br>Members |
|-----------|--------------|------------------|------------------------|----------------|--------------------|----------------------|---------------------|--------------------------|-----------------------------|--------------------------|
| 2016-2017 | 1            | 0                | 1                      | 150            | 23                 | 7                    | 11                  | 191                      | 163                         | 28                       |
| 2017-2018 | 1            | 1                | 0                      | 173            | 30                 | 1                    | 8                   | 212                      | 238                         | -26                      |
| 2018-2019 | 0            | 1                | -1                     | 99             | 2                  | 6                    | 12                  | 119                      | 176                         | -57                      |
| 2019-2020 | 0            | 1                | -1                     | 80             | 5                  | 8                    | 6                   | 99                       | 228                         | -129                     |
| 2020-2021 | 0            | 3                | -3                     | 64             | 0                  | 6                    | 15                  | 85                       | 198                         | -113                     |
| Average   | 0            | 1                | -1                     | 113            | 12                 | 6                    | 10                  | 141                      | 201                         | -59                      |